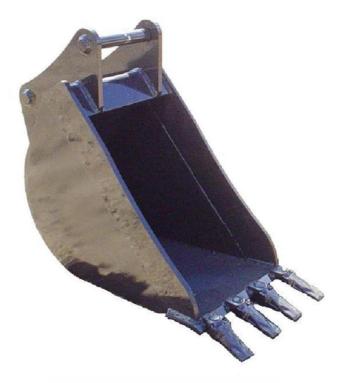

# Titan Vic Excavator Rock Buckets Titan Tough Features

### **Efficient**

- Built tough to deliver top production under the worst conditions
- Tapered design for less drag means increased productivity and less wear
- Open tip radius provides more capacity for a given width, and lighter, higher-strength structures to decrease load time and increase payloads

## Quality

- Heavy duty ears
- Wear resistant grade 360 Bisalloy or Wearalloy 450 steel cutting edges
- Quality hard wearing grade 360 Bisalloy steel floor, sides and wrap
- Reinforced and gusseted in all critical stress areas
- Wear strips provide replaceable wear material for wear areas and are standard
- Weld in pins standard
- Esco Super V Series Chisel teeth standard
- 12 month parts and labour warranty

# **Models**

- A wide range with sizes to suit all machine makes & models from 1 to 50 tonnes
- Custom design for size and capacity available
- Optional extras
  - Bosses and pins to suit quick couplers
  - Side cutters to improve digging, bucket capacity and cutting width
  - Esco Super V Series Tiger teeth
  - o Bolt on edges, single or double bevel
- Colour matching available